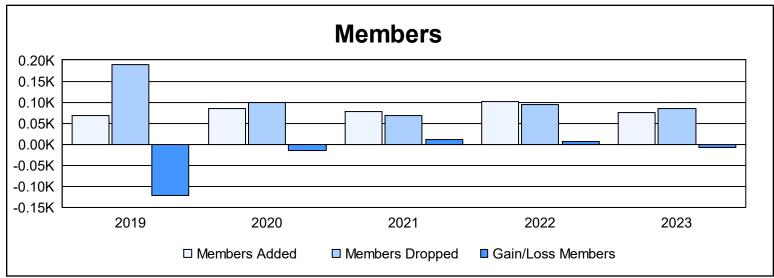

District 14 N As of June 2023 Cumulative

| Year      | New<br>Clubs | Dropped<br>Clubs | Gain/<br>Loss<br>Clubs | New<br>Members | Charter<br>Members | Reinstate<br>Members | Transfer<br>Members | Total<br>Member<br>Added | Total<br>Members<br>Dropped | Gain/<br>Loss<br>Members |
|-----------|--------------|------------------|------------------------|----------------|--------------------|----------------------|---------------------|--------------------------|-----------------------------|--------------------------|
| 2018-2019 | 0            | 4                | -4                     | 56             | 0                  | 3                    | 8                   | 67                       | 189                         | -122                     |
| 2019-2020 | 0            | 0                | 0                      | 63             | 0                  | 4                    | 18                  | 85                       | 99                          | -14                      |
| 2020-2021 | 0            | 0                | 0                      | 71             | 0                  | 2                    | 5                   | 78                       | 68                          | 10                       |
| 2021-2022 | 0            | 0                | 0                      | 100            | 0                  | 0                    | 2                   | 102                      | 95                          | 7                        |
| 2022-2023 | 0            | 1                | -1                     | 70             | 0                  | 0                    | 6                   | 76                       | 84                          | -8                       |
| Average   | 0            | 1                | -1                     | 72             | 0                  | 2                    | 8                   | 82                       | 107                         | -25                      |