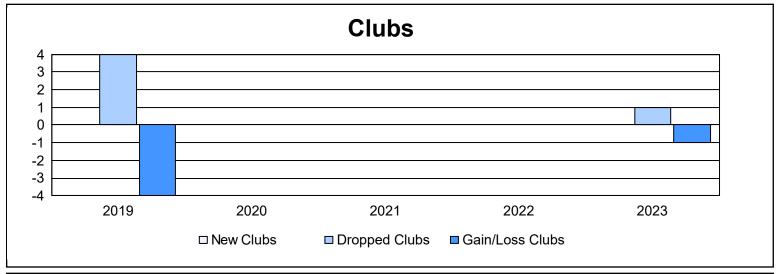

District 14 N As of June 2023 Cumulative

| Year      | New<br>Clubs | Dropped<br>Clubs | Gain/<br>Loss<br>Clubs | New<br>Members | Charter<br>Members | Reinstate<br>Members | Transfer<br>Members | Total<br>Member<br>Added | Total<br>Members<br>Dropped | Gain/<br>Loss<br>Members |
|-----------|--------------|------------------|------------------------|----------------|--------------------|----------------------|---------------------|--------------------------|-----------------------------|--------------------------|
| 2018-2019 | 0            | 4                | -4                     | 56             | 0                  | 3                    | 8                   | 67                       | 189                         | -122                     |
| 2019-2020 | 0            | 0                | 0                      | 63             | 0                  | 4                    | 18                  | 85                       | 99                          | -14                      |
| 2020-2021 | 0            | 0                | 0                      | 71             | 0                  | 2                    | 5                   | 78                       | 68                          | 10                       |
| 2021-2022 | 0            | 0                | 0                      | 100            | 0                  | 0                    | 2                   | 102                      | 95                          | 7                        |
| 2022-2023 | 0            | 1                | -1                     | 70             | 0                  | 0                    | 6                   | 76                       | 84                          | -8                       |
| Average   | 0            | 1                | -1                     | 72             | 0                  | 2                    | 8                   | 82                       | 107                         | -25                      |